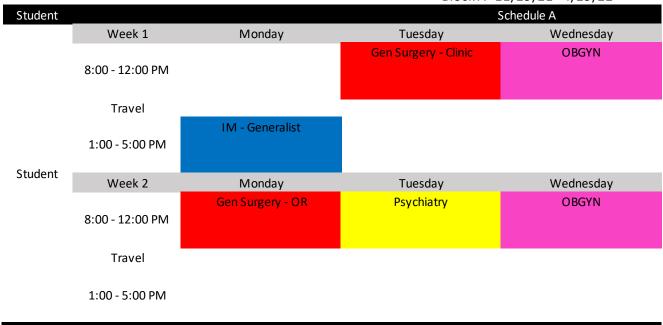

Block A - 11/29/21 - 4/29/22



| Thursday | Friday          | Week 1          | Monday                 |
|----------|-----------------|-----------------|------------------------|
|          | Family Medicine | 8:00 - 12:00 PM |                        |
|          |                 | Travel          |                        |
| LeAP     | Pediatrics      | 1:00 - 5:00 PM  | Spec. Surgery - Clinic |
| Thursday | Friday          | Week 2          | Monday                 |
|          | Family Medicine | 8:00 - 12:00 PM |                        |
|          |                 | Travel          |                        |
| LeAP     |                 | 1:00 - 5:00 PM  |                        |

Block B - 6/13/22 - 11/4/22

| BIOCK B 0/13/22 11/4/22 |                 |           |                 |  |
|----------------------